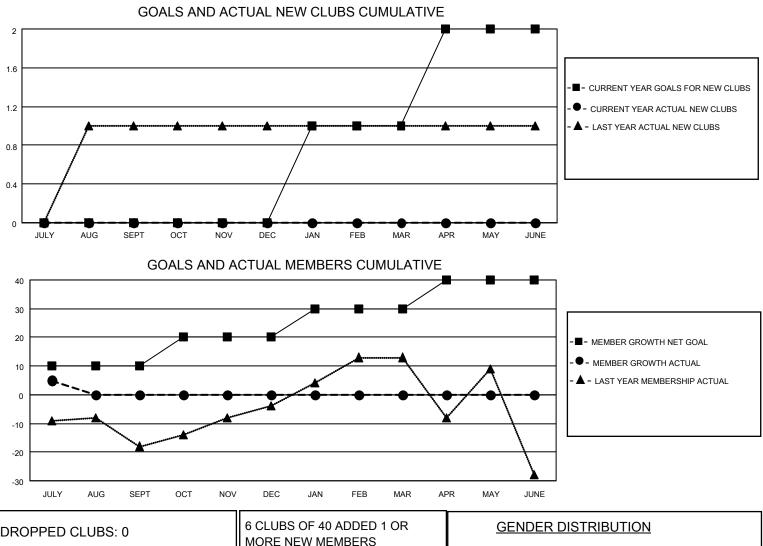

## LOCATION MASSACHUSETTS

District 33 N

Results as of: 7/31/2023

| Clubs                 |               |           |               | Members               |                        |                         |                                                    |
|-----------------------|---------------|-----------|---------------|-----------------------|------------------------|-------------------------|----------------------------------------------------|
| RESULTS FOR 2023-2024 |               |           |               | RESULTS FOR 2023-2024 |                        |                         |                                                    |
| QUARTER               | NEW CLUB GOAL | NEW CLUBS | DROPPED CLUBS | QUARTER               | BER GROWTH NET<br>GOAL | MEMBER GROWTH<br>ACTUAL | DROPPED<br>MEMBERS ACTUAL<br>(including transfers) |
| JULY/AUG/SEPT         | 0             | 0         | 0             | JULY/AUG/SEPT         | 10                     | 11                      | 5                                                  |
| OCT/NOV/DEC           | 0             | 0         | 0             | OCT/NOV/DEC           | 10                     | 0                       | 0                                                  |
| JAN/FEB/MAR           | 1             | 0         | 0             | JAN/FEB/MAR           | 10                     | 0                       | 0                                                  |
| APR/MAY/JUNE          | 1             | 0         | 0             | APR/MAY/JUNE          | 10                     | 0                       | 0                                                  |

| DROPPED CLUBS: 0 |   | 6 CLUBS OF 40 ADDED 1 OR<br>MORE NEW MEMBERS | GENDER DISTRIBUTION       |              |  |
|------------------|---|----------------------------------------------|---------------------------|--------------|--|
|                  |   |                                              | MALE                      | 644 (59.46%) |  |
|                  |   |                                              | FEMALE                    | 439 (40.54%) |  |
| DROPPED MEMBERS  |   |                                              | NON BINARY                | 0 (0.00%)    |  |
| DECEASED         | з |                                              | PREFER NOT TO ANSWER      | 0 (0.00%)    |  |
|                  | 0 |                                              |                           |              |  |
| CLUB CANCELLED   | 2 | CLICK HERE FOR CUMULATIVE                    | TOTAL FAMILY UNIT MEMBERS | s 142        |  |
| OTHER            |   | MEMBERSHIP DATA                              |                           |              |  |
| TOTAL            | 5 |                                              | FAMILY MEMBERS PAYING HA  | LF DUES 73   |  |
|                  |   |                                              |                           |              |  |